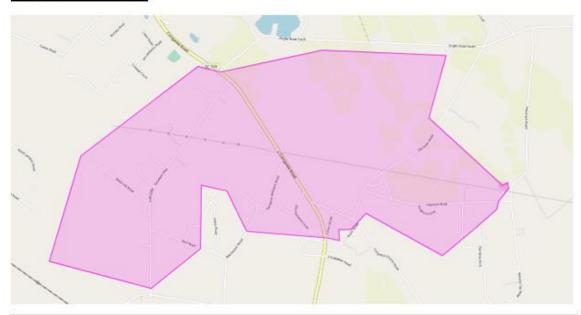

#### Wolfe Lake Feeder (Zone)

| ■ BARONS GLENN WAY ■ BIG SHOT LN ■ BOB SHARPE PT ■ MONARCH RD ■ BOONE LN ■ CAMPBELL RD ■ CAROLINA LN ■ CAROLINA LN ■ COURTHOUSE DR ■ DANE LN ■ EAST SPARROWOOD ■ EDEN BROOK CT ■ FAVOR LN ■ FAVOR LN ■ FOXGLOVE DR ■ HAIGS HILL DR ■ GEIGER LN ■ HAIGS HILL DR ■ HAIGS HILL DR ■ HERON CT ■ HILLSIDE DR ■ KAISER RD ■ KAISER RD ■ KAISER RD ■ KNIGHT LN ■ KNIGHT LN ■ KNIGHT LN ■ KNIGHT LN ■ MALLARD LN ■ MALLARD LN ■ MALLARD LN ■ MALLARD LN  MARTIN NEESE RD ■ MONARCH RD ■ TALL PINES RD ■ TIMBERL ND ■ TIMB            |   |                  |   |                    |        |                       |
|------------------------------------------------------------------------------------------------------------------------------------------------------------------------------------------------------------------------------------------------------------------------------------------------------------------------------------------------------------------------------------------------------------------------------------------------------------------------------------------------------------------------------------------------------------------------------------------------------------------------------------------------------------------------------------------------------------------------------------------------------------------------------------------------------------------------------------------------------------------------------------------------------------------------------------------------------------------------------------------------------------------------------------------------------------------------------------------------------------------------------------------------------------------------------------------------------------------------------------------------------------------------------------------------------------------------------------------------------------------------------------------------------------------------------------------------------------------------------------------------------------------------------------------------------------------------------------------------------------------------------------------------------------------------------------------------------------------------------------------------------------------------------------------------------------------------------------------------------------------------------------------------------------------------------------------------------------------------------------------------------------------------------------------------------------------------------------------------------------------------------------------|---|------------------|---|--------------------|--------|-----------------------|
| BOB SHARPE PT BOONE LN MONARCH RD MONAT MORIAH RD CAMPBELL RD MOUNT MORIAH RD CAROLINA LN MOUNT ZION LN TIMBERKNOT CT TIMBERLIN O' TIMBERKNOT CT TIMBERLIN O' TIMBERLIN O' TIMBERLIN O' VALLEY RIDGE RD (Near THOMPSON GROVE IN TIMBERLIN O' TIMBERLIN TIMBERL            | • | BARONS GLENN WAY |   | MARTIN NEESE RD    | •      | SUMMERLAND DR         |
| BOONE LN CAMPBELL RD CAMPBELL RD CAROLINA LN CAROLINA LN CHERRY LAUREL LN COURTHOUSE DR DANE LN COURTHOUSE DR DANE LN CEBEN BROOK CT CEBEN B            | • | BIG SHOT LN      | • | MONARCH RD         | •      | TALL PINES RD         |
| • CAMPBELL RD • CAROLINA LN • CHERRY LAUREL LN • COURTHOUSE DR • DANE LN • EAST SPARROWOOD • EDEN BROOK CT • FAVOR LN • FAVOR LN • FOXGLOVE DR • HEWITT RD • ROBIN ROOST LN • HERON CT • HILLSIDE DR • KAISER RD • KNIGHT LN • KNIGHT LN • LIVINGSTON RD • SUGAR HILL LN • TIMBERLIN • TIMBERKNOT CT • TIMBERLINE DR • VALLEY RIDGE RD (Near  HOVAL N • TIMBERKNOT CT • TIMBERLINE DR • VALLEY RIDGE RD (Near  HWY 21) • VICEROY LN • WOLFE LAKE LN • SANDY RUN CT • WOLFE LAKE LN            | • | BOB SHARPE PT    | • | MONARCH RD         | •      | TAMWOOD CIR           |
| <ul> <li>CAROLINA LN</li> <li>CHERRY LAUREL LN</li> <li>COURTHOUSE DR</li> <li>DANE LN</li> <li>CAST SPARROWOOD</li> <li>EDEN BROOK CT</li> <li>FALCON LN</li> <li>PALM TREE LN</li> <li>PARADISE CT</li> <li>POXGLOVE DR</li> <li>POXGLOVE DR</li> <li>POXGLOVE DR</li> <li>POXGLOVE DR</li> <li>PINE FOR STATES</li> <li>GRANDPAS LN</li> <li>PARADISE TN</li> <li>WOLFE LAKE LN</li> <li>WOLFE LAKE</li></ul> | • | BOONE LN         | • | MOSS CREEK DR      | •      | THOMPSON GROVE LN     |
| <ul> <li>CHERRY LAUREL LN</li> <li>COURTHOUSE DR</li> <li>DANE LN</li> <li>EAST SPARROWOOD</li> <li>EDEN BROOK CT</li> <li>FALCON LN</li> <li>FAVOR LN</li> <li>PATHENCE LN</li> <li>FOXGLOVE DR</li> <li>PINE FOREST LN</li> <li>FOXGLOVE DR</li> <li>PINE MEEDLE CIR</li> <li>FAIGH TREE</li> <li>FAIGH TREE</li> <li>FARON CT</li> <li>PLANTATION ESTATES</li> <li>GRANDPAS LN</li> <li>HERON CT</li> <li>HERON CT</li> <li>HOOK LN</li> <li>SANDY RUN CT</li> <li>HOOK LN</li> <li>HOOK LN</li> <li>SANDY RUN CT</li> <li>SANDY RUN CT</li> <li>HOOK LN</li> <li>SISKEN LN</li> <li>KAISER RD</li> <li>KAISER RD</li> <li>KNIGHT LN</li> <li>LAKEVIEW CT</li> <li>LIVINGSTON RD</li> <li>OAK LN</li> <li>OAK LN</li> <li>OAKVIEW RD</li> <li>VALLEY RIDGE RD (Near</li> <li>WOLFE CANDON (Near</li> <li>WOLFE CANDON (Near</li> <li>WISTA VIEW DR</li> <li>VICEROY LN</li> <li>VICEROY LN</li> <li>VICEROY LN</li> <li>VICEROY LN</li> <li>WCIRCLE DR</li> <li>WCIRCLE DR</li></ul>      | • | CAMPBELL RD      | • | MOUNT MORIAH RD    | •      | TIDWELL LN            |
| <ul> <li>COURTHOUSE DR</li> <li>DANE LN</li> <li>COLD SANDY RUN RD</li> <li>EAST SPARROWOOD</li> <li>EDEN BROOK CT</li> <li>FALCON LN</li> <li>FAVOR LN</li> <li>FAVOR LN</li> <li>FORMOSA DR</li> <li>FOXGLOVE DR</li> <li>FOXGLOVE DR</li> <li>GEIGER LN</li> <li>HAIGS HILL DR</li> <li>HERON CT</li> <li>HERON CT</li> <li>HOOK LN</li> <li>SANDY RUN CT</li> <li>HOOK LN</li> <li>SANDY RUN CT</li> <li>HOOK LN</li> <li>SISKEN LN</li> <li>KAISER RD</li> <li>KNIGHT LN</li> <li>LAKEVIEW CT</li> <li>LAKEVIEW CT</li> <li>DAKU IN</li> <li>VALLEY RIDGE RD (Near</li> <li>HWY 21)</li> <li>VICEROY LN</li> <li>VISTA VIEW DR</li> <li>WISTA VIEW DR</li> <li>WISTA VIEW DR</li> <li>WISTERIA CT</li> <li>WISTERIA CT</li> <li>WOLFE LAKE LN</li> <li>WOLFE LAKE LN</li> <li>WOLFE LAKE LN</li> <li>SANDY RUN CT</li> <li>SANDY RUN CT</li> <li>SANDY RUN CT</li> <li>SHADY CREEK LN</li> <li>SISKEN LN</li> <li>SOFT BREEZES LN</li> <li>KNIGHT LN</li> <li>STABLER HILL RD</li> <li>LAKEVIEW CT</li> <li>LAKEVIEW CT</li> <li>LAKEVIEW CT</li> <li>STARCREST RD</li> <li>STONEY MOUNTAIN LN</li> <li>LUIVINGSTON RD</li> </ul>                                                                                                                                                                                                                                                                                                                                                                                                                                                                                                                                                                                                                                                                                                                                                                                                                                                                                                                                                                                                   | • | CAROLINA LN      | • | MOUNT ZION LN      | •      | TIMBERKNOT CT         |
| <ul> <li>DANE LN</li> <li>EAST SPARROWOOD</li> <li>EDEN BROOK CT</li> <li>FALCON LN</li> <li>FAVOR LN</li> <li>PALM TREE LN</li> <li>W CIRCLE DR</li> <li>WARD LN</li> <li>FAVOR LN</li> <li>PATIENCE LN</li> <li>FORMOSA DR</li> <li>PINE FOREST LN</li> <li>FOXGLOVE DR</li> <li>PINE NEEDLE CIR</li> <li>PLANTATION ESTATES</li> <li>GRANDPAS LN</li> <li>RABBIT RUN TRL</li> <li>HAIGS HILL DR</li> <li>HERON CT</li> <li>ROBIN ROOST LN</li> <li>HERON CT</li> <li>HILLSIDE DR</li> <li>HILLSIDE DR</li> <li>HILLSIDE DR</li> <li>HOOK LN</li> <li>KAISER RD</li> <li>KAISER RD</li> <li>KNIGHT LN</li> <li>LAKEVIEW CT</li> <li>LAKEVIEW CT</li> <li>LEICA LN</li> <li>SUGAR HILL LN</li> </ul>                                                                                                                                                                                                                                                                                                                                                                                                                                                                                                                                                                                                                                                                                                                                                                                                                                                                                                                                                                                                                                                                                                                                                                                                                                                                                                                                                                                                                                    | • | CHERRY LAUREL LN | • | OAK LN             | •      | TIMBERLINE DR         |
| <ul> <li>EAST SPARROWOOD</li> <li>EDEN BROOK CT</li> <li>FALCON LN</li> <li>FAVOR LN</li> <li>PARADISE CT</li> <li>WARD LN</li> <li>FAVOR LN</li> <li>PATIENCE LN</li> <li>WUSTER DE NUSTER DE NUSTE</li></ul> | • | COURTHOUSE DR    | • | OAKVIEW RD         | •      | VALLEY RIDGE RD (Near |
| EDEN BROOK CT     FALCON LN     FALCON LN     FAVOR LN     FAVOR LN     FAVOR LN     FAVOR LN     FORMOSA DR     FORMOSA DR     FOXGLOVE DR     FOXGLOVE DR     GEIGER LN     GERANDPAS LN     HAIGS HILL DR     HERON CT     HILLSIDE DR     HILLSIDE DR     KAISER RD     KAISER RD     KNIGHT LN     KNIGHT LN     KNIGHT LN     KNIGHT LN     LAKEVIEW CT     LAKE LN     CLOS SWAMP RD     PALM TREE LN     W CIRCLE DR     WARD LN     WESLEY DR     WUSTERIA CT     WUSTERIA CT     WOLFE LAKE LN     WUSTERIA CT     WOLFE LAKE LN     SWANTHUN TRL     WOLFE LAKE LN     SWANTHUN TRL     SANDY RUN CT     SANDY RUN CT     SHADY CREEK LN     SISKEN LN     SOFT BREEZES LN     SOFT BREEZES LN     SOFT BREEZES LN     KNIGHT LN     STABLER HILL RD     LAKEVIEW CT     STARCREST RD     LEICA LN     SUGAR HILL LN                                                                                                                                                                                                                                                                                                                                                                                                                                                                                                                                                                                                                                                                                                                                                                                                                                                                                                                                                                                                                                                                                                                                                                                                                | • | DANE LN          | • | OLD SANDY RUN RD   | Hwy 21 | L)                    |
| FALCON LN FAVOR LN FAVOR LN FAVOR LN FAVOR LN FORMOSA DR FORMOSA DR FOXGLOVE D           | • | EAST SPARROWOOD  | • | OLD STATE RD       | •      | VICEROY LN            |
| <ul> <li>FAVOR LN</li> <li>FAVOR LN</li> <li>PARADISE CT</li> <li>PAVOR LN</li> <li>PATIENCE LN</li> <li>PORMOSA DR</li> <li>PINE FOREST LN</li> <li>FOXGLOVE DR</li> <li>PINE NEEDLE CIR</li> <li>POXGLOVE DR</li> <li>PINEBRANCH RD</li> <li>GEIGER LN</li> <li>PLANTATION ESTATES</li> <li>GRANDPAS LN</li> <li>RABBIT RUN TRL</li> <li>HAIGS HILL DR</li> <li>RIVER MILL WAY</li> <li>HERON CT</li> <li>ROBIN ROOST LN</li> <li>SANDY RUN CT</li> <li>HILLSIDE DR</li> <li>SAVANY HUNT CREEK</li> <li>HILLTOP VIEW CT</li> <li>SISKEN LN</li> <li>KAISER RD</li> <li>KAISER RD</li> <li>KAISER RD</li> <li>KNIGHT LN</li> <li>KNIGHT LN</li> <li>LAKEVIEW CT</li> <li>STABLER HILL RD</li> <li>LAKEVIEW CT</li> <li>STONEY MOUNTAIN LN</li> <li>LIVINGSTON RD</li> </ul>                                                                                                                                                                                                                                                                                                                                                                                                                                                                                                                                                                                                                                                                                                                                                                                                                                                                                                                                                                                                                                                                                                                                                                                                                                                                                                                                                             | • | EDEN BROOK CT    | • | OLD SWAMP RD       | •      | VISTA VIEW DR         |
| <ul> <li>FAVOR LN</li> <li>FORMOSA DR</li> <li>PINE FOREST LN</li> <li>WISTERIA CT</li> <li>FOXGLOVE DR</li> <li>PINE NEEDLE CIR</li> <li>PINE BRANCH RD</li> <li>GEIGER LN</li> <li>PLANTATION ESTATES</li> <li>GRANDPAS LN</li> <li>RABBIT RUN TRL</li> <li>HAIGS HILL DR</li> <li>RIVER MILL WAY</li> <li>HERON CT</li> <li>ROBIN ROOST LN</li> <li>HEWITT RD</li> <li>SANDY RUN CT</li> <li>HILLSIDE DR</li> <li>SAVANY HUNT CREEK</li> <li>HILLTOP VIEW CT</li> <li>SAMDY CREEK LN</li> <li>KAISER RD</li> <li>KAISER RD</li> <li>KAISER RD</li> <li>KNIGHT LN</li> <li>KNIGHT LN</li> <li>LAKEVIEW CT</li> <li>STABLER HILL RD</li> <li>LAKEVIEW CT</li> <li>STONEY MOUNTAIN LN</li> <li>LIVINGSTON RD</li> <li>WESLEY DR</li> <li>WISTERIA CT</li> <li>WOLFE LAKE LN</li> <li>SAVANY HUNT CREEK</li> <li>SANDY RUN CT</li> <li>STABLER HILL RD</li> <li>STABLER HILL RD</li> <li>STABLER HILL RD</li> <li>LAKEVIEW CT</li> <li>STARCREST RD</li> <li>LEICA LN</li> <li>STONEY MOUNTAIN LN</li> <li>SUGAR HILL LN</li> </ul>                                                                                                                                                                                                                                                                                                                                                                                                                                                                                                                                                                                                                                                                                                                                                                                                 | • | FALCON LN        | • | PALM TREE LN       | •      | W CIRCLE DR           |
| <ul> <li>FORMOSA DR</li> <li>FOXGLOVE DR</li> <li>PINE NEEDLE CIR</li> <li>WOLFE LAKE LN</li> <li>FOXGLOVE DR</li> <li>PINE NEEDLE CIR</li> <li>WOLFE LAKE LN</li> <li>POXGLOVE DR</li> <li>PINEBRANCH RD</li> <li>PLANTATION ESTATES</li> <li>GRANDPAS LN</li> <li>RABBIT RUN TRL</li> <li>HAIGS HILL DR</li> <li>RIVER MILL WAY</li> <li>HERON CT</li> <li>ROBIN ROOST LN</li> <li>SANDY RUN CT</li> <li>HILLSIDE DR</li> <li>SAVANY HUNT CREEK</li> <li>HILLTOP VIEW CT</li> <li>SISKEN LN</li> <li>KAISER RD</li> <li>KAISER RD</li> <li>KAISER RD</li> <li>KNIGHT LN</li> <li>KNIGHT LN</li> <li>LAKEVIEW CT</li> <li>STABLER HILL RD</li> <li>LAKEVIEW CT</li> <li>STONEY MOUNTAIN LN</li> <li>LIVINGSTON RD</li> <li>SUGAR HILL LN</li> </ul>                                                                                                                                                                                                                                                                                                                                                                                                                                                                                                                                                                                                                                                                                                                                                                                                                                                                                                                                                                                                                                                                                                                                                                                                                                                                                                                                                                                     | • | FAVOR LN         | • | PARADISE CT        | •      | WARD LN               |
| <ul> <li>FOXGLOVE DR</li> <li>FOXGLOVE DR</li> <li>PINE NEEDLE CIR</li> <li>WOLFE LAKE LN</li> </ul> POXGLOVE DR <ul> <li>PINE NEEDLE CIR</li> <li>WOLFE LAKE LN</li> <li>WOLFE LAKE LN</li> <li>SANDY TRL</li> <li>SANDY TRL</li> <li>SANDY CREEK LN</li> <li>SISKEN LN</li> <li>SOFT BREEZES LN</li> <li>SOFT BREEZES LN</li> <li>SPRING WATER LN</li> <li>SPRING WATER LN</li> <li>STABLER HILL RD</li> <li>LAKEVIEW CT</li> <li>STARCREST RD</li> <li>LEICA LN</li> <li>STONEY MOUNTAIN LN</li> <li>LIVINGSTON RD</li> <li>SUGAR HILL LN</li> </ul>                                                                                                                                                                                                                                                                                                                                                                                                                                                                                                                                                                                                                                                                                                                                                                                                                                                                                                                                                                                              | • | FAVOR LN         | • | PATIENCE LN        | •      | WESLEY DR             |
| <ul> <li>FOXGLOVE DR</li> <li>GEIGER LN</li> <li>PLANTATION ESTATES</li> <li>GRANDPAS LN</li> <li>RABBIT RUN TRL</li> <li>HAIGS HILL DR</li> <li>ROBIN ROOST LN</li> <li>HEWITT RD</li> <li>SANDY RUN CT</li> <li>HILLSIDE DR</li> <li>SAVANY HUNT CREEK</li> <li>HILLTOP VIEW CT</li> <li>SANDY CREEK LN</li> <li>HOOK LN</li> <li>KAISER RD</li> <li>KAISER RD</li> <li>KAISER RD</li> <li>KNIGHT LN</li> <li>STABLER HILL RD</li> <li>LAKEVIEW CT</li> <li>STARCREST RD</li> <li>LEICA LN</li> <li>SUGAR HILL LN</li> </ul>                                                                                                                                                                                                                                                                                                                                                                                                                                                                                                                                                                                                                                                                                                                                                                                                                                                                                                                                                                                                                                                                                                                                                                                                                                                                                                                                                                                                                                                                                                                                                                                                           | • | FORMOSA DR       | • | PINE FOREST LN     | •      | WISTERIA CT           |
| <ul> <li>GEIGER LN</li> <li>GRANDPAS LN</li> <li>HAIGS HILL DR</li> <li>HERON CT</li> <li>ROBIN ROOST LN</li> <li>HEWITT RD</li> <li>SANDY RUN CT</li> <li>HILLSIDE DR</li> <li>SAVANY HUNT CREEK</li> <li>HILLTOP VIEW CT</li> <li>SANDY CREEK LN</li> <li>HOOK LN</li> <li>KAISER RD</li> <li>KAISER RD</li> <li>KAISER RD</li> <li>KNIGHT LN</li> <li>STABLER HILL RD</li> <li>LAKEVIEW CT</li> <li>STARCREST RD</li> <li>LEICA LN</li> <li>SUGAR HILL LN</li> </ul>                                                                                                                                                                                                                                                                                                                                                                                                                                                                                                                                                                                                                                                                                                                                                                                                                                                                                                                                                                                                                                                                                                                                                                                                                                                                                                                                                                                                                                                                                                                                                                                                                                                                  | • | FOXGLOVE DR      | • | PINE NEEDLE CIR    | •      | WOLFE LAKE LN         |
| <ul> <li>GRANDPAS LN</li> <li>HAIGS HILL DR</li> <li>HERON CT</li> <li>ROBIN ROOST LN</li> <li>HEWITT RD</li> <li>SANDY RUN CT</li> <li>HILLSIDE DR</li> <li>SAVANY HUNT CREEK</li> <li>HILLTOP VIEW CT</li> <li>SANDY CREEK LN</li> <li>SISKEN LN</li> <li>KAISER RD</li> <li>KAISER RD</li> <li>KAISER RD</li> <li>KAISER RD</li> <li>KNIGHT LN</li> <li>STABLER HILL RD</li> <li>LAKEVIEW CT</li> <li>STARCREST RD</li> <li>LEICA LN</li> <li>SUGAR HILL LN</li> </ul>                                                                                                                                                                                                                                                                                                                                                                                                                                                                                                                                                                                                                                                                                                                                                                                                                                                                                                                                                                                                                                                                                                                                                                                                                                                                                                                                                                                                                                                                                                                                                                                                                                                                | • | FOXGLOVE DR      | • | PINEBRANCH RD      |        |                       |
| <ul> <li>HAIGS HILL DR</li> <li>HERON CT</li> <li>ROBIN ROOST LN</li> <li>HEWITT RD</li> <li>SANDY RUN CT</li> <li>HILLSIDE DR</li> <li>SAVANY HUNT CREEK</li> <li>HILLTOP VIEW CT</li> <li>SHADY CREEK LN</li> <li>HOOK LN</li> <li>SISKEN LN</li> <li>KAISER RD</li> <li>KAISER RD</li> <li>KAISER RD</li> <li>KAISER RD</li> <li>KNIGHT LN</li> <li>STABLER HILL RD</li> <li>LAKEVIEW CT</li> <li>STARCREST RD</li> <li>LEICA LN</li> <li>SUGAR HILL LN</li> </ul>                                                                                                                                                                                                                                                                                                                                                                                                                                                                                                                                                                                                                                                                                                                                                                                                                                                                                                                                                                                                                                                                                                                                                                                                                                                                                                                                                                                                                                                                                                                                                                                                                                                                    | • | GEIGER LN        | • | PLANTATION ESTATES |        |                       |
| <ul> <li>HERON CT</li> <li>HEWITT RD</li> <li>SANDY RUN CT</li> <li>HILLSIDE DR</li> <li>SAVANY HUNT CREEK</li> <li>HILLTOP VIEW CT</li> <li>SHADY CREEK LN</li> <li>HOOK LN</li> <li>SISKEN LN</li> <li>KAISER RD</li> <li>KAISER RD</li> <li>KAISER RD</li> <li>KNIGHT LN</li> <li>KNIGHT LN</li> <li>LAKEVIEW CT</li> <li>LAKEVIEW CT</li> <li>STABLER HILL RD</li> <li>LAKEVIEW CT</li> <li>STARCREST RD</li> <li>STONEY MOUNTAIN LN</li> <li>LIVINGSTON RD</li> <li>ROBIN ROOST LN</li> <li>SANDY RUN CT</li> <li>SHADY CREEK LN</li> <li>SHOKE RISE LN</li> <li>SPRING WATER LN</li> <li>STABLER HILL RD</li> <li>STARCREST RD</li> <li>STONEY MOUNTAIN LN</li> <li>SUGAR HILL LN</li> </ul>                                                                                                                                                                                                                                                                                                                                                                                                                                                                                                                                                                                                                                                                                                                                                                                                                                                                                                                                                                                                                                                                                                                                                                                                                                                                                                                                                                                                                                       | • | GRANDPAS LN      | • | RABBIT RUN TRL     |        |                       |
| <ul> <li>HEWITT RD</li> <li>HILLSIDE DR</li> <li>SAVANY HUNT CREEK</li> <li>HILLTOP VIEW CT</li> <li>SHADY CREEK LN</li> <li>HOOK LN</li> <li>SISKEN LN</li> <li>KAISER RD</li> <li>KAISER RD</li> <li>KAISER RD</li> <li>KNIGHT LN</li> <li>KNIGHT LN</li> <li>KNIGHT LN</li> <li>STABLER HILL RD</li> <li>LAKEVIEW CT</li> <li>STARCREST RD</li> <li>STARCREST RD</li> <li>LEICA LN</li> <li>SUGAR HILL LN</li> </ul>                                                                                                                                                                                                                                                                                                                                                                                                                                                                                                                                                                                                                                                                                                                                                                                                                                                                                                                                                                                                                                                                                                                                                                                                                                                                                                                                                                                                                                                                                                                                                                                                                                                                                                                  | • | HAIGS HILL DR    | • | RIVER MILL WAY     |        |                       |
| <ul> <li>HILLSIDE DR</li> <li>SAVANY HUNT CREEK</li> <li>HOOK LN</li> <li>KAISER RD</li> <li>KAISER RD</li> <li>KAISER RD</li> <li>KAISER RD</li> <li>KNIGHT LN</li> <li>KNIGHT LN</li> <li>LAKEVIEW CT</li> <li>LEICA LN</li> <li>SYONEY MOUNTAIN LN</li> <li>SUGAR HILL LN</li> </ul>                                                                                                                                                                                                                                                                                                                                                                                                                                                                                                                                                                                                                                                                                                                                                                                                                                                                                                                                                                                                                                                                                                                                                                                                                                                                                                                                                                                                                                                                                                                                                                                                                                                                                                                                                                                                                                                  | • | HERON CT         | • | ROBIN ROOST LN     |        |                       |
| <ul> <li>HILLTOP VIEW CT</li> <li>HOOK LN</li> <li>SISKEN LN</li> <li>KAISER RD</li> <li>KAISER RD</li> <li>KAISER RD</li> <li>KNIGHT LN</li> <li>KNIGHT LN</li> <li>LAKEVIEW CT</li> <li>LEICA LN</li> <li>LIVINGSTON RD</li> <li>SHADY CREEK LN</li> <li>SISKEN LN</li> <li>SMOKE RISE LN</li> <li>SOFT BREEZES LN</li> <li>SPRING WATER LN</li> <li>SPRING WATER LN</li> <li>STABLER HILL RD</li> <li>STARCREST RD</li> <li>LEICA LN</li> <li>STONEY MOUNTAIN LN</li> <li>SUGAR HILL LN</li> </ul>                                                                                                                                                                                                                                                                                                                                                                                                                                                                                                                                                                                                                                                                                                                                                                                                                                                                                                                                                                                                                                                                                                                                                                                                                                                                                                                                                                                                                                                                                                                                                                                                                                    | • | HEWITT RD        | • | SANDY RUN CT       |        |                       |
| HOOK LN     KAISER RD     KAISER RD     KAISER RD     KNIGHT LN     KNIGHT LN     LAKEVIEW CT     LEICA LN     LIVINGSTON RD     SISKEN LN     SMOKE RISE LN     SOFT BREEZES LN     SPRING WATER LN     STABLER HILL RD     STARCREST RD     STONEY MOUNTAIN LN     SUGAR HILL LN                                                                                                                                                                                                                                                                                                                                                                                                                                                                                                                                                                                                                                                                                                                                                                                                                                                                                                                                                                                                                                                                                                                                                                                                                                                                                                                                                                                                                                                                                                                                                                                                                                                                                                                                                                                                                                                       | • | HILLSIDE DR      | • | SAVANY HUNT CREEK  |        |                       |
| KAISER RD     KAISER RD     KAISER RD     KNIGHT LN     KNIGHT LN     KNIGHT LN     LAKEVIEW CT     LEICA LN     LIVINGSTON RD     SMOKE RISE LN     SOFT BREEZES LN     SPRING WATER LN     STABLER HILL RD     STARCREST RD     STONEY MOUNTAIN LN     SUGAR HILL LN                                                                                                                                                                                                                                                                                                                                                                                                                                                                                                                                                                                                                                                                                                                                                                                                                                                                                                                                                                                                                                                                                                                                                                                                                                                                                                                                                                                                                                                                                                                                                                                                                                                                                                                                                                                                                                                                   | • | HILLTOP VIEW CT  | • | SHADY CREEK LN     |        |                       |
| KAISER RD     KNIGHT LN     KNIGHT LN     KNIGHT LN     LAKEVIEW CT     LEICA LN     LIVINGSTON RD     SOFT BREEZES LN     SPRING WATER LN     STABLER HILL RD     STARCREST RD     STONEY MOUNTAIN LN     SUGAR HILL LN                                                                                                                                                                                                                                                                                                                                                                                                                                                                                                                                                                                                                                                                                                                                                                                                                                                                                                                                                                                                                                                                                                                                                                                                                                                                                                                                                                                                                                                                                                                                                                                                                                                                                                                                                                                                                                                                                                                 | • | HOOK LN          | • | SISKEN LN          |        |                       |
| <ul> <li>KNIGHT LN</li> <li>KNIGHT LN</li> <li>LAKEVIEW CT</li> <li>LEICA LN</li> <li>LIVINGSTON RD</li> <li>SPRING WATER LN</li> <li>STABLER HILL RD</li> <li>STARCREST RD</li> <li>STONEY MOUNTAIN LN</li> <li>SUGAR HILL LN</li> </ul>                                                                                                                                                                                                                                                                                                                                                                                                                                                                                                                                                                                                                                                                                                                                                                                                                                                                                                                                                                                                                                                                                                                                                                                                                                                                                                                                                                                                                                                                                                                                                                                                                                                                                                                                                                                                                                                                                                | • | KAISER RD        | • | SMOKE RISE LN      |        |                       |
| KNIGHT LN     LAKEVIEW CT     LEICA LN     LIVINGSTON RD     STABLER HILL RD     STARCREST RD     STONEY MOUNTAIN LN     SUGAR HILL LN                                                                                                                                                                                                                                                                                                                                                                                                                                                                                                                                                                                                                                                                                                                                                                                                                                                                                                                                                                                                                                                                                                                                                                                                                                                                                                                                                                                                                                                                                                                                                                                                                                                                                                                                                                                                                                                                                                                                                                                                   | • | KAISER RD        |   | SOFT BREEZES LN    |        |                       |
| LAKEVIEW CT     LEICA LN     LIVINGSTON RD     STARCREST RD     STONEY MOUNTAIN LN     SUGAR HILL LN                                                                                                                                                                                                                                                                                                                                                                                                                                                                                                                                                                                                                                                                                                                                                                                                                                                                                                                                                                                                                                                                                                                                                                                                                                                                                                                                                                                                                                                                                                                                                                                                                                                                                                                                                                                                                                                                                                                                                                                                                                     | • | KNIGHT LN        |   | SPRING WATER LN    |        |                       |
| LEICA LN     STONEY MOUNTAIN LN     SUGAR HILL LN                                                                                                                                                                                                                                                                                                                                                                                                                                                                                                                                                                                                                                                                                                                                                                                                                                                                                                                                                                                                                                                                                                                                                                                                                                                                                                                                                                                                                                                                                                                                                                                                                                                                                                                                                                                                                                                                                                                                                                                                                                                                                        | • | KNIGHT LN        | • | STABLER HILL RD    |        |                       |
| LIVINGSTON RD     SUGAR HILL LN                                                                                                                                                                                                                                                                                                                                                                                                                                                                                                                                                                                                                                                                                                                                                                                                                                                                                                                                                                                                                                                                                                                                                                                                                                                                                                                                                                                                                                                                                                                                                                                                                                                                                                                                                                                                                                                                                                                                                                                                                                                                                                          | • | LAKEVIEW CT      | • | STARCREST RD       |        |                       |
|                                                                                                                                                                                                                                                                                                                                                                                                                                                                                                                                                                                                                                                                                                                                                                                                                                                                                                                                                                                                                                                                                                                                                                                                                                                                                                                                                                                                                                                                                                                                                                                                                                                                                                                                                                                                                                                                                                                                                                                                                                                                                                                                          | • | LEICA LN         | • | STONEY MOUNTAIN LN |        |                       |
| MALLARD LN                                                                                                                                                                                                                                                                                                                                                                                                                                                                                                                                                                                                                                                                                                                                                                                                                                                                                                                                                                                                                                                                                                                                                                                                                                                                                                                                                                                                                                                                                                                                                                                                                                                                                                                                                                                                                                                                                                                                                                                                                                                                                                                               | • | LIVINGSTON RD    | • | SUGAR HILL LN      |        |                       |
|                                                                                                                                                                                                                                                                                                                                                                                                                                                                                                                                                                                                                                                                                                                                                                                                                                                                                                                                                                                                                                                                                                                                                                                                                                                                                                                                                                                                                                                                                                                                                                                                                                                                                                                                                                                                                                                                                                                                                                                                                                                                                                                                          | • | MALLARD LN       |   |                    |        |                       |
| MARBELL LN                                                                                                                                                                                                                                                                                                                                                                                                                                                                                                                                                                                                                                                                                                                                                                                                                                                                                                                                                                                                                                                                                                                                                                                                                                                                                                                                                                                                                                                                                                                                                                                                                                                                                                                                                                                                                                                                                                                                                                                                                                                                                                                               | • | MARBELL LN       |   |                    |        |                       |