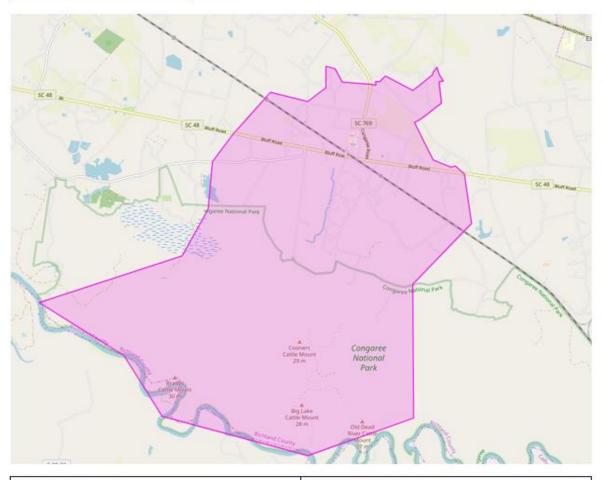

TO CIR
TALLY ADAMS RD
TUCKER RD
ZEIGLER RD

#### Chain Gang Feeder



ACTION RD
BENTON ST
BYNUM RD
COMMUNITY POND RD
CONGAREE CHURCH RD
GARDEN STUART RD
HAITHCOCK RD
HEAPE RD
HILLSIDE CIR
HOLLIFIELD RD
HOUSE CIR
HOUSE RD.
KINGSMAN RD

LA VERN WAY
MCCORDS FERRY RD (NEAR
INTERNATIONAL PAPER)
MCGEE RD
MCKINLEY SCOTT LN
OLD EASTOVER RD
PINE THICKET RD
RAVENBROOK RD
SAMMIE RD
STANSILL RD
TILLINGHAST RD
YELTON RD

#### Wateree Feeder



ADAMS SCOTT RD
ALICE JOHNSON RD
BLUFF RD
CONGAREE CHURCH RD.
FORK CHURCH RD
GEORGE WILSON BLVD.
GODSPEED RD
GRIFFIN CREEK RD
HALLWOOD RD
HARRY GREEN RD
HAYSTACK RD
JEANNIE COLLINS RD

KATEKA RD
KINGVILLE RD.
KIRK RD
PETER SEYMORE RD.
PLEASANT GROVE
POULTRY LN
PRINGLEWOOD RD
SANDSTONE RD
SCOTTY CIR
TUCKER TOWN CT.
VIRGINIA BYRD RD
WEBBROOK RD

### Gadsden Feeder



ARANT ST. BLACKBERRY RD.

BLUFF RD

CABIN CREEK RD

CONGAREE CHURCH RD

DRY BRANCH RD.

EAST MOSLEY RD.

GAY RD.

GOODWIN RD

GOODWIN WAY

IRIS LN.

JACKSON RD

LA DEANWOOD RD

MOORE LN

NATHAN RIDGE LN

OLD BLUFF RD

P R WEBBER RD

S CEDAR CREEK RD

S PERKINS RD

S SCOTT RD

SAINT MARKS RD

SELPH RD

SIMS RD

TAYLOR ARCH RD

THOMAS SCOTT CT

VALLEY DOWN RD

WHISTLE TOP RD

WILLIE MAE GARRICK RD

WILLOW WIND RD

WINDSORWOOD CT

WOODARD LN

### Big T's Feeder



ARANT ST
CARTIN ST
CONGAREE RD
GOODWIN WAY
HAMPTON WILLIAMS RD
HAYSTACK RD
HUGUENIN CIR.

LAKIN RD
OLD CONGAREE RUN
OLD PALMETTO CIR
TALLY ADAMS RD
TUCKER RD
VERO RD
WEBBER SUMTER RD

# **OAKS SUBSTATION**

#### Midway Feeder



Airport Ln.
Altvater Rd.
Austin Trl.
Backfourty Rd.
Baronet Ln.
Bob White Rd.
Browns Chapel
Cardinal Rd