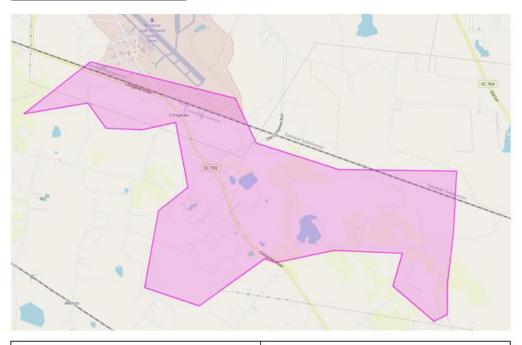

|
| Deer Trail Dr.       | Park Ridge          | Sorin Cr.           |                                                     |
| Demo Ln.             | P Partridge Run Rd. | Tarpon Cr.          |                                                     |
| Eaglet Ln.           | Pinewood Dr.        | Tee Vee Rd.         |                                                     |
| Elaine Rd.           | Ponderosa Path      | Thompson Trl.       |                                                     |
| Griffith Ln.         | Poplar Creek Dr.    | Thunder Cir         |                                                     |
|                      | Parklane Dr.        | Twisted Oak Trl     |                                                     |

# **EASTOVER SUBSTATION**

### Steel Mill Feeder



ADAM JACKSON RUN
CABIN CREEK RD
CONGAREE RD
CORNELL ADAMS RUN
COTTAGE CT
DRAYTON FLEMMING RD
ELM SAVANNAH RD
GOODWIN WAY
HAYSTACK RD

JEFF ALLEN RD
JIM WILLIAMS RD
LAKIN RD
OLD CONGAREE RUN
OLD ISAAC RD
OLD PALMETTO CIR
TALLY ADAMS RD
TUCKER RD
ZEIGLER RD

#### Chain Gang Feeder



ACTION RD
BENTON ST
BYNUM RD
COMMUNITY POND RD
CONGAREE CHURCH RD
GARDEN STUART RD
HAITHCOCK RD
HEAPE RD
HILLSIDE CIR
HOLLIFIELD RD
HOUSE CIR
HOUSE RD.
KINGSMAN RD

LA VERN WAY
MCCORDS FERRY RD (NEAR
INTERNATIONAL PAPER)
MCGEE RD
MCKINLEY SCOTT LN
OLD EASTOVER RD
PINE THICKET RD
RAVENBROOK RD
SAMMIE RD
STANSILL RD
TILLINGHAST RD
YELTON RD

#### Wateree Feeder



ADAMS SCOTT RD
ALICE JOHNSON RD
BLUFF RD
CONGAREE CHURCH RD.
FORK CHURCH RD
GEORGE WILSON BLVD.
GODSPEED RD
GRIFFIN CREEK RD
HALLWOOD RD
HARRY GREEN R