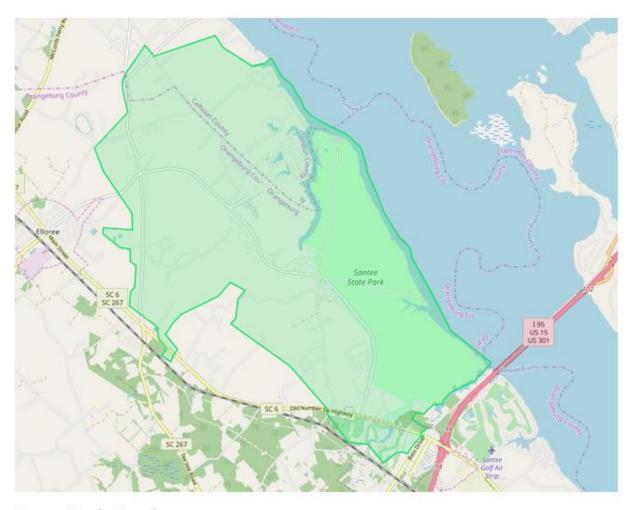

### State Park Feeder

| Beckett Dr.          | Heatley's End Rd.   | Poplar Landing Ln.  | Whispering Pine Ln.                                 |
|----------------------|---------------------|---------------------|-----------------------------------------------------|
| Brass Lantern        | Hickory Landing     | Prairie Ln.         | Wild Wood Ln.                                       |
| BreezeWood Ct.       | Hunters Path.       | Quail Hollow Ln.    | Yenny Ln.                                           |
| Camp Daniels         | Lake Marion Dr.     | Race Track Rd.      | 1000000 Table 1000000000000000000000000000000000000 |
| Canebrake            | Licorice Ln.        | Randazzo Dr.        |                                                     |
| Cleveland St. (State | Mallard. Ln.        | Red Cypress Landing |                                                     |
| Park side)           | Marion Dr.          | Red Cypress Landing |                                                     |
| Coveside Cir.        | Moultrie Dr.        | Sanoree Dr.         |                                                     |
| Cream Puff           | Nance Dr.           | Santee Lakes Ct.    |                                                     |
| Dabbler Ct.          | Old River Rd.       | Santee State Park   |                                                     |
| Deer Trail Dr.       | Park Ridge          | Sorin Cr.           |                                                     |
| Demo Ln.             | P Partridge Run Rd. | Tarpon Cr.          |                                                     |
| Eaglet Ln.           | Pinewood Dr.        | Tee Vee Rd.         |                                                     |
| Elaine Rd.           | Ponderosa Path      | Thompson Trl.       |                                                     |
| Griffith Ln.         | Poplar Creek Dr.    | Thunder Cir         |                                                     |
|                      | Parklane Dr.        | Twisted Oak Trl     |                                                     |