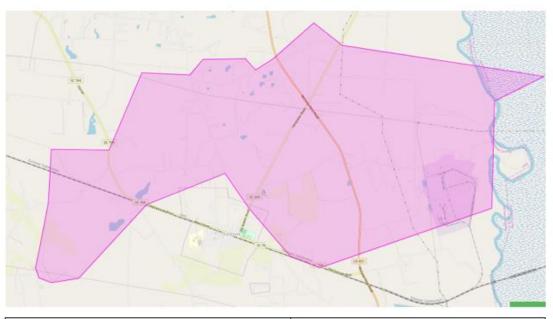

inewood Dr.        | Tee Vee Rd.         |                                                     |
| Elaine Rd.           | Ponderosa Path      | Thompson Trl.       |                                                     |
| Griffith Ln.         | Poplar Creek Dr.    | Thunder Cir         |                                                     |
|                      | Parklane Dr.        | Twisted Oak Trl     |                                                     |

# **EASTOVER SUBSTATION**

### Steel Mill Feeder



ADAM JACKSON RUN
CABIN CREEK RD
CONGAREE RD
CORNELL ADAMS RUN
COTTAGE CT
DRAYTON FLEMMING RD
ELM SAVANNAH RD
GOODWIN WAY
HAYSTACK RD

JEFF ALLEN RD
JIM WILLIAMS RD
LAKIN RD
OLD CONGAREE RUN
OLD ISAAC RD
OLD PALMETTO CIR
TALLY ADAMS RD
TUCKER RD
ZEIGLER RD

#### Chain Gang Feeder



ACTION RD
BENTON ST
BYNUM RD
COMMUNITY POND RD
CONGAREE CHURCH RD
GARDEN STUART RD
HAITHCOCK RD
HEAPE RD
HILLSIDE CIR
HOLLIFIELD RD
HOUSE CIR
HOUSE RD.
KINGSMAN RD

LA VERN WAY
MCCORDS FERRY RD (NEAR
INTERNATIONAL PAPER)
MCGEE RD
MCKINLEY SCOTT LN
OLD EASTOVER RD
PINE THICKET RD
RAVENBROOK RD
SAMMIE RD
STANSILL RD
TILLINGHAST RD
YELTON RD

#### Wateree Feeder



ADAMS SCOTT RD
ALICE JOHNSON RD
BLUFF RD
CONGAREE CHURCH RD.
FORK CHURCH RD
GEORGE WILSON BLVD.
GODSPEED RD
GRIFFIN CREEK RD
HALLWOOD RD
HARRY GREEN RD
HAYSTACK RD
JEANNIE COLLINS RD

KATEKA RD
KINGVILLE RD.
KIRK RD
PETER SEYMORE RD.
PLEASANT GROVE
POULTRY LN
PRINGLEWOOD RD
SANDSTONE RD
SCOTTY CIR
TUCKER TOWN CT.
VIRGINIA BYRD RD
WEBBROOK RD

### Gadsden Feeder



ARANT ST. BLACKBERRY RD.

BLUFF RD

CABIN CREEK RD

CONGAREE CHURC