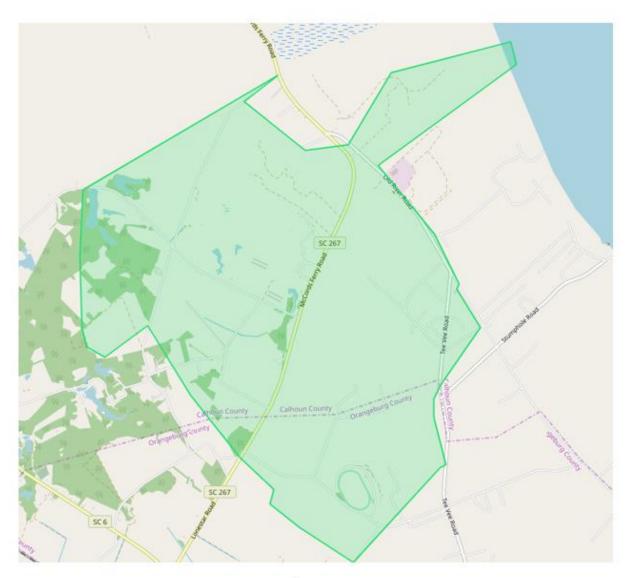

# Santee Cemetary Feeder

| Bonaparte Trl.     | Kinship Trl.    | Saluda Ln.        |  |
|--------------------|-----------------|-------------------|--|
| Cardinal Rd.       | Mccords Ferry   | Sandlot Ct.       |  |
| Community Club rd. | Paulings Rd.    | Three Bridges Rd. |  |
| Evenfall Ct.       | Peach tree Trl. | Verniel Rd.       |  |
| Ferret Dr.         | Pine Land Trl.  | Vernon In.        |  |
| Golden Rod Ln.     | Pineland Ter.   | 0.000             |  |
| Johnson Woods Ln.  | Ripley Ct.      |                   |  |