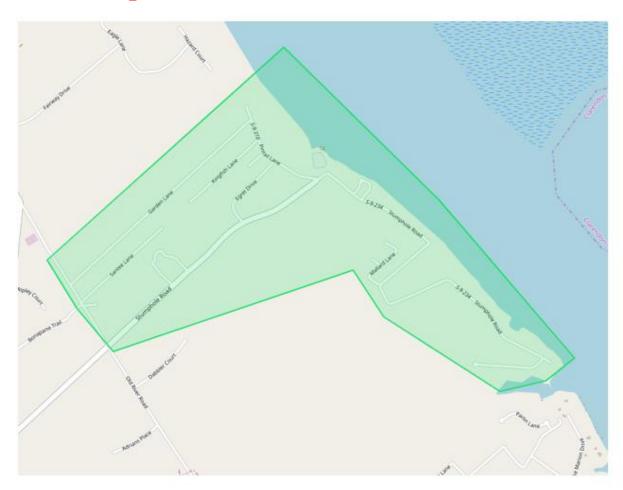

### Stumphole Feeder.

Egret Dr.

Garden Ln

Old River Rd. (Near Stumphole Rd.)

Pintail Ln.

Stumphole Rd.