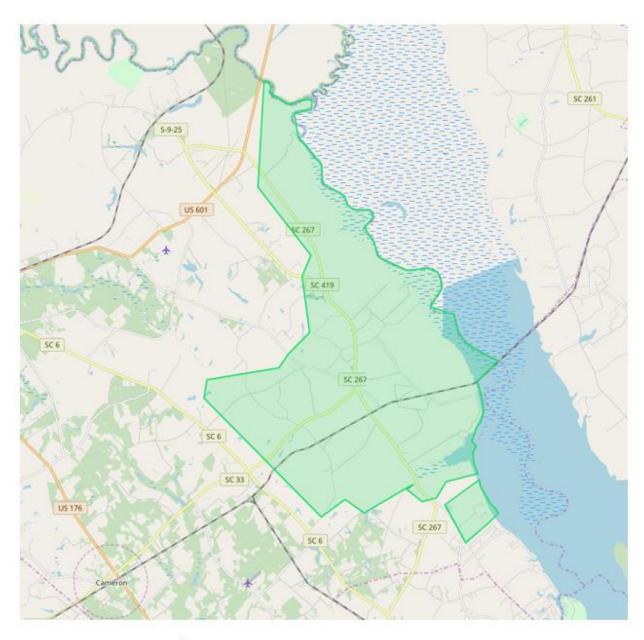

## Lonestar Feeder

| Blind Pond.               | Periscope Ct.    |  |
|---------------------------|------------------|--|
| Cameron Rd.               | Saint Luke Lane. |  |
| Dusty Ln.                 | Shearwater Ct.   |  |
| Good Hope Rd.             | Sherlock Rd.     |  |
| Hutto Pond.               | Stoudenmire Dr.  |  |
| Lone Star Rd.             | Tynah Rd.        |  |
| Low Falls Rd.             | Vice Rd.         |  |
| Mccords Ferry (Lone Star) | Wadford Rd.      |  |
| Old River Rd.             | Weeks Landing    |  |
|                           | Zeagler Rd.      |  |